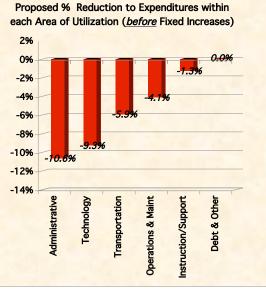

#### Work in Progress

| reas of l | Utlization                              |            | Dees D. door          | Ola III i i       | Proposed                  | Dec Dalat            |                         | Put tit                            |            |                                   |
|-----------|-----------------------------------------|------------|-----------------------|-------------------|---------------------------|----------------------|-------------------------|------------------------------------|------------|-----------------------------------|
| Account   |                                         | <b>.</b> " | Base Budget<br>Before | Staffing<br>Ratio | Departmental<br>Additions | Base Budget<br>After |                         | Budgeted<br>Reduction in Positions |            |                                   |
| Number    | Department / Area                       | Page #     | Reductions            | Reductions        | (Reductions)              | Reductions           | Budget Section          | Certified                          | Classified | Area of Utilization               |
| 2001      | Board of Ed - Administrative            | 58         | 894,247               |                   | (157,504)                 | 736,743              | General Administration  |                                    |            | Administrative                    |
| 2501      | Fiscal Services                         | 60         | 1,962,267             |                   | (197,022)                 | 1,765,245            | Business Administration |                                    | 1          | Administrative                    |
| 2505      | Human Resources                         | 66         | 1,316,133             |                   | (117,000)                 | 1,199,133            | Central & Other         | 1                                  | 2          | Administrative                    |
| 2507      | Minority Recruiting                     | 67         | 140,780               |                   | (1,650)                   | 139,130              | Central & Other         |                                    |            | Administrative                    |
| 2003      | Office Of Superintendent                | 59         | 1,044,049             |                   | (104,750)                 | 939,299              | General Administration  |                                    |            | Administrative                    |
| 3011      | Public Affairs                          | 71         | 971,064               |                   | (79,250)                  | 891,814              | Central & Other         |                                    | 1          | Administrative                    |
| 3009      | Publications                            | 70         | 139,000               |                   | (31,000)                  | 108,000              | Central & Other         |                                    |            | Administrative                    |
|           | Administrative                          |            | 6,467,540             |                   | (688,176)                 | 5,779,364            |                         | 1                                  | 4          | Administrative                    |
|           |                                         |            | 1.75%                 | -1                | 0.6%                      | 1.59%                | à                       |                                    |            |                                   |
| 2001      | Board of Ed - Other Self Insured Claims | 58         | 400,000               |                   |                           | 400,000              | General Administration  |                                    |            | Debt and Other                    |
| 2001      | Board of Ed - Trustee Commissions       | 58         | 3,711,371             |                   |                           | 3,711,371            | General Administration  |                                    |            | Debt and Other                    |
| 2001      | Board of Ed - Workers Compensation      | 58         | 1,246,900             |                   |                           | 1,246,900            | General Administration  |                                    |            | Debt and Other                    |
| 4503      | Other Uses - Debt Subsidy               | 74         | 5,131,555             |                   |                           | 5,131,555            | Other Charges           |                                    |            | Debt and Other                    |
|           | Debt and Other                          |            | 10,489,826            |                   |                           | 10,489,826           | Ŭ                       |                                    |            | Debt and Other                    |
|           |                                         |            | 2.84%                 | 0                 | 0.0%                      | 2.89%                |                         |                                    |            |                                   |
| 1571      | Adult Education                         | 48         | 308,575               |                   | (74,500)                  | 234,075              | Instructional Support   | 1                                  | 1          | Instruction/Instructional Suppor  |
| 1079      | Alternative Schools Instruction         | 34         | 1,560,827             |                   | (150,000)                 |                      | Instruction             | 2                                  |            | Instruction/Instructional Suppor  |
| 1555      | Alternative Schools Support             | 34         | 561,839               |                   | 0                         | 561,839              | Instructional Support   |                                    |            | Instruction/Instructional Suppor  |
| 1003      | Art Instruction                         | 8          | 267,500               |                   | 0                         | 267,500              | Instruction             |                                    |            | Instruction/Instructional Suppor  |
| 1501      | Art Support                             | 8          | 18,565                |                   | 0                         | 18,565               | Instructional Support   |                                    |            | Instruction/Instructional Suppor  |
| 1045      | Athletics                               | 42         | 322,700               |                   | (32,250)                  |                      | Instructional Support   |                                    |            | Instruction/Instructional Suppor  |
| 1573      | Attendance                              | 50         | 1,583,669             |                   | (54,000)                  |                      | Student Support         |                                    |            | Instruction/Instructional Suppor  |
| 1071      | Austin-East Magnet                      | 30         | 36,200                |                   | (3,620)                   |                      | Instruction             |                                    |            | Instruction/Instructional Suppor  |
| 1005      | Basic Elementary Instruction            | 9          | 765,000               |                   | (5,000)                   |                      | Instruction             |                                    |            | Instruction/Instructional Suppor  |
| 1503      | Basic Elementary Support                | 9          | 124,725               |                   | (43,000)                  |                      | Instructional Support   |                                    |            | Instruction/Instructional Suppor  |
| 1007      | Basic Middle Instruction                | 10         | 285,000               |                   | (5,000)                   |                      | Instruction             |                                    |            | Instruction/Instructional Suppor  |
| 1505      | Basic Middle Support                    | 10         | 58,294                |                   | (694)                     |                      | Instructional Support   |                                    |            | Instruction/Instructional Suppor  |
| 1009      | Basic Secondary Instruction             | 11         | 599,500               |                   | (7,500)                   |                      | Instruction             |                                    |            | Instruction/Instructional Suppor  |
| 1507      | Basic Secondary Support                 | 11         | 46,904                |                   | 496                       |                      | Instructional Support   |                                    |            | Instruction/Instructional Suppor  |
| 1065      | Beaumont Magnet                         | 30         | 18,125                |                   | (1,812)                   |                      | Instruction             |                                    |            | Instruction/Instructional Suppor  |
| 1011      | Business Education                      | 12         | 93,417                |                   | (18,684)                  |                      | Instruction             |                                    |            | Instruction/Instructional Suppor  |
| 1083      | Career & Technical Instruction          | 37         | 13,627,524            | (950,000)         |                           | 12,592,484           |                         | 20                                 |            | Instruction/Instructional Suppor  |
| 1569      | Career & Technical Support              | 38         | 681,807               | (000,000)         | (120,500)                 | , ,                  | Instructional Support   | 1                                  | 1          | Instruction/Instructional Suppor  |
| 3005      | Central & Other                         | 68         | 189,962               |                   | (75,000)                  |                      | Central & Other         | 1                                  |            | Instruction/Instructional Suppor  |
| 1027      | Choral Music Instruction                | 18         | 52,850                |                   | (10,000)                  |                      | Instruction             |                                    |            | Instruction/Instructional Suppor  |
| 1521      | Choral Music Support                    | 18         | 12,020                |                   | Ő                         |                      | Instructional Support   |                                    |            | Instruction/Instructional Suppor  |
| 1581      | Curriculum & Accountability             | 54         | 25,286                |                   | 0                         |                      | Student Support         |                                    |            | Instruction/Instructional Suppor  |
| 1053      | Driver's Education Instruction          | 27         | 137,300               |                   | 0                         |                      | Instruction             |                                    |            | Instruction/Instructional Suppor  |
| 1539      |                                         | 27         | 2,287                 |                   | 0                         |                      | Instructional Support   |                                    |            |                                   |
|           | Driver's Education Support              |            |                       |                   | -                         |                      |                         |                                    |            | Instruction/Instructional Support |
| 1031      | Elementary School Reading               | 20         | 117,970               |                   | (11,797)<br>0             |                      | Instruction             |                                    |            | Instruction/Instructional Support |
| 1097      | Excellence Through Literacy             | 40         | 395,701               |                   | •                         |                      | Instruction             |                                    |            | Instruction/Instructional Suppor  |
| 1043      | General School                          | 41         | 530,000               |                   | (100,000)                 |                      | Instructional Support   |                                    |            | Instruction/Instructional Support |
| 1067      | Green Magnet                            | 30         | 20,325                |                   | (2,032)                   |                      | Instruction             |                                    |            | Instruction/Instructional Support |
| 1585      | Guidance                                | 56         | 129,330               |                   | 0                         |                      | Student Support         |                                    |            | Instruction/Instructional Suppor  |
| 1019      | Health Education                        | 14         | 5,000                 |                   | 0                         |                      | Instruction             |                                    |            | Instruction/Instructional Support |
| 1575      | Health Services                         | 51         | 1,654,480             |                   | (20,700)                  |                      | Student Support         |                                    |            | Instruction/Instructional Support |
| 1537      | High School Health/Wellness             | 44         | 22,595                |                   | 0                         |                      | Instructional Support   |                                    |            | Instruction/Instructional Support |
| 1561      | Instruction Program                     | 45         | 35,500                |                   | 0                         |                      | Instructional Support   |                                    |            | Instruction/Instructional Support |
| 1565      | Instructional Staff Development         | 47         | 150,863               |                   | 0                         |                      | Instructional Support   |                                    |            | Instruction/Instructional Support |
| 1039      | Instrumental Music Instruction          | 24         | 33,200                |                   | 0                         |                      | Instruction             |                                    |            | Instruction/Instructional Support |
| 1531      | Instrumental Music Support              | 24         | 13,550                |                   | 0                         |                      | Instructional Support   |                                    |            | Instruction/Instructional Support |
| 1021      | Kindergarten                            | 15         | 80,000                |                   | (8,000)                   |                      | Instruction             |                                    |            | Instruction/Instructional Suppor  |
| 1023      | Language Arts Instruction               | 16         | 46,600                |                   | 0                         |                      | Instruction             |                                    |            | Instruction/Instructional Support |
| 1517      | Language Arts Support                   | 16         | 7,600                 |                   | 0                         |                      | Instructional Support   |                                    |            | Instruction/Instructional Support |
| 1563      | Libraries/Audio-Visual                  | 46         | 531,517               |                   | (28,725)                  |                      | Instructional Support   |                                    |            | Instruction/Instructional Support |
| 1049      | Materials Center                        | 26         | 159,050               |                   | (41,050)                  | 118,000              | Instruction             |                                    |            | Instruction/Instructional Support |
| 1025      | Math Instruction                        | 17         | 91,100                |                   | 0                         | 91,100               | Instruction             |                                    |            | Instruction/Instructional Support |
| 1519      | Math Support                            | 17         | 3,050                 |                   | 0                         | 3,050                | Instructional Support   |                                    |            | Instruction/Instructional Support |
| 1095      | Middle School Reading                   | 20         | 56,250                |                   | (5,319)                   |                      | Instruction             |                                    |            | Instruction/Instructional Suppor  |
| 1041      | Nutritional Education Instruction       | 25         | 1,500                 |                   | 0                         |                      | Instruction             |                                    |            | Instruction/Instructional Suppor  |
| 1533      | Nutritional Education Support           | 25         | 2,120                 |                   | 0                         |                      | Instructional Support   |                                    |            | Instruction/Instructional Suppor  |
|           | Office Of Principal                     | 57         | 27,726,902            | (425,000)         | ) (124,698)               |                      | School Administration   | 2                                  | 11         | Instruction/Instructional Suppor  |

## Work in Progress

|                   | Jtlization                                  |          | Base Budget                         | Staffing            | Proposed<br>Departmental              | Base Budget                 |                           | Budge          | ted        |                                   |
|-------------------|---------------------------------------------|----------|-------------------------------------|---------------------|---------------------------------------|-----------------------------|---------------------------|----------------|------------|-----------------------------------|
| Account<br>Number |                                             | Page #   | Base Budget<br>Before<br>Reductions | Ratio<br>Reductions | Additions<br>(Reductions)             | After<br>Reductions         |                           | Reduction in   | Positions  |                                   |
|                   | Department / Area                           |          |                                     |                     |                                       |                             | Budget Section            | Certified C    | Classified | Area of Utilization               |
| 1577              | Other Student Support/Pupil Personnel       | 52       | 8,163,776                           |                     | (115,600)                             | 8,048,176                   | Student Support           | 1              |            | Instruction/Instructional Support |
| 4503              | Other Uses - Case Manager                   | 74       | 33,347                              |                     | (635)                                 | 32,712                      | Other Charges             |                |            | Instruction/Instructional Support |
| 4503              | Other Uses - Coordinated Health Svcs        | 74       | 15,000                              |                     | 0                                     |                             | Other Charges             |                |            | Instruction/Instructional Support |
| 4503              | Other Uses - Family Resource Center         | 74       | 25,000                              |                     | 0                                     | 25,000                      | Other Charges             |                |            | Instruction/Instructional Support |
| 4503              | Other Uses - GED Testing                    | 74       | 91,500                              |                     | (11,000)                              | 80,500                      | Other Charges             |                |            | Instruction/Instructional Support |
| 4503              | Other Uses - Health Services                | 74       | 25,000                              |                     | 0                                     | 25,000                      | Other Charges             |                |            | Instruction/Instructional Support |
| 4503              | Other Uses - PreK Grant Pass-thru           | 74       | 1,733,990                           | 0                   | (92,290)                              | 1,641,700                   | Other Charges             |                |            | Instruction/Instructional Support |
| 1029              | Physical Education Instruction              | 19       | 27,500                              |                     | 0                                     | 27,500                      | Instruction               |                |            | Instruction/Instructional Support |
| 1523              | Physical Education Support                  | 19       | 17,062                              |                     | 0                                     |                             | Instructional Support     |                |            | Instruction/Instructional Support |
| 1075              | Project Grad                                | 32       | 1,781,623                           |                     | (272,183)                             | 1,509,440                   | Instruction               |                |            | Instruction/Instructional Support |
| 1579              | Pupil Personnel                             | 53       | 25,388                              |                     | 0                                     | 25,388                      | Student Support           |                |            | Instruction/Instructional Support |
| 1001              | Regular Instruction                         | 6        | 175,049,407                         | (2,200,000)         | 1,756,213                             | 174,605,620                 | Instruction               | 14             |            | Instruction/Instructional Support |
| 1557              | Regular Instructional Support               | 7        | 12,379,538                          |                     | (195,522)                             |                             | Instructional Support     | 1              | 6          | Instruction/Instructional Suppor  |
| 1535              | Research & Evaluation                       | 43       | 22,300                              |                     | 0                                     |                             | Instructional Support     |                |            | Instruction/Instructional Support |
| 1063              | Sarah Moore Greene Magnet                   | 30       | 23,600                              |                     | (2,360)                               | 21,240                      | Instruction               |                |            | Instruction/Instructional Support |
| 1033              | Science Instruction                         | 21       | 124,167                             |                     | 0                                     | 124,167                     | Instruction               |                |            | Instruction/Instructional Support |
| 1525              | Science Support                             | 21       | 20,641                              |                     | 0                                     | 20,641                      | Instructional Support     |                |            | Instruction/Instructional Support |
| 1057              | Section 504 Instruction                     | 29       | 15,500                              |                     | 0                                     | 15,500                      | Instruction               |                |            | Instruction/Instructional Support |
| 1543              | Section 504 Support                         | 29       | 4,775                               |                     | 0                                     | 4,775                       | Instructional Support     |                |            | Instruction/Instructional Support |
| 1035              | Social Studies Instruction                  | 22       | 50,100                              |                     | 0                                     | 50,100                      | Instruction               |                |            | Instruction/Instructional Support |
| 1527              | Social Studies Support                      | 22       | 3,930                               |                     | 0                                     | 3,930                       | Instructional Support     |                |            | Instruction/Instructional Support |
| 1081              | Special Education Instruction               | 35       | 31,574,694                          |                     | (14,500)                              | 31,560,194                  | Instruction               |                |            | Instruction/Instructional Suppor  |
| 1567              | Special Education Support                   | 36       | 7,914,667                           |                     | (159,000)                             | 7,755,667                   | Instructional Support     |                |            | Instruction/Instructional Suppor  |
| 1069              | Student Assistance Services                 | 31       | 700                                 |                     | 0                                     |                             | Instruction               |                |            | Instruction/Instructional Suppor  |
| 1589              | Summer School                               | 49       | 136,037                             |                     | 0                                     | 136,037                     | Instructional Support     |                |            | Instruction/Instructional Suppor  |
| 1055              | System-Wide Screening Instruction           | 28       | 7,300                               |                     | 0                                     | 7,300                       | Instruction               |                |            | Instruction/Instructional Suppor  |
| 1541              | System-Wide Screening Support               | 28       | 28,310                              |                     | 0                                     | 28,310                      | Instructional Support     |                |            | Instruction/Instructional Suppor  |
| 1085              | T & I Instruction                           | 39       | 230,724                             |                     | (11,500)                              | 219,224                     | Instruction               |                |            | Instruction/Instructional Suppor  |
| 1037              | Talented & Gifted Instruction               | 23       | 24,440                              |                     | (3,261)                               | 21,179                      | Instruction               |                |            | Instruction/Instructional Suppor  |
| 1529              | Talented & Gifted Support                   | 23       | 8,170                               |                     | 0                                     | 8,170                       | Instructional Support     |                |            | Instruction/Instructional Suppor  |
| 1583              | Transfer Department                         | 55       | 203,160                             |                     | (11,400)                              | 191,760                     | Student Support           |                |            | Instruction/Instructional Support |
| 1077              | Urban Schools                               | 33       | 43,675                              |                     | (4,368)                               | 39,307                      | Instruction               |                |            | Instruction/Instructional Support |
| 1061              | Vine Magnet                                 | 30       | 33,200                              |                     | (3,320)                               | 29,880                      | Instruction               |                |            | Instruction/Instructional Suppor  |
| 1017              | World Languages Instruction                 | 13       | 14,500                              |                     | 0                                     | 14,500                      | Instruction               |                |            | Instruction/Instructional Suppor  |
| 1513              | World Languages Support                     | 13       | 7,100                               |                     | 0                                     | 7,100                       | Instructional Support     |                |            | Instruction/Instructional Suppor  |
|                   | Instruction/Instructional Support           |          | 293,053,900                         | (3,575,000)         | (159,151)                             | 289,319,749                 |                           | 43             | 19         | Instruction/Instructional Support |
|                   |                                             |          | 79.20%                              | -1.                 | .3%                                   | 79.80%                      |                           |                |            |                                   |
| 2001              | Board of Ed - Space Costs                   | 58       | 353,092                             |                     | 140,000                               | 402.002                     | General Administration    |                |            | Operations & Maintenance          |
| 3505              | Facilities                                  | 65       | 506,390                             |                     | (57,500)                              |                             | Operations & Maintenance  |                | 1          | Operations & Maintenance          |
| 3503              |                                             | 64       | ,                                   |                     | 1 1 1 1 1 1 1 1 1 1 1 1 1 1 1 1 1 1 1 |                             | Operations & Maintenance  |                | 9          | •                                 |
|                   | Maintenance of Plant                        |          | 10,597,814                          |                     | (768,515)                             |                             |                           |                |            | Operations & Maintenance          |
| 3501              | Operation of Plant                          | 63       | 26,767,808                          |                     | (946,850)                             |                             | Operations & Maintenance  |                | 36         | Operations & Maintenance          |
| 3003              | Security                                    | 62<br>61 | 1,399,754                           |                     | (2,058)                               |                             | Operations & Maintenance  |                |            | Operations & Maintenance          |
| 3001              | Warehouse                                   | 01       | 310,019                             |                     | (11,750)                              |                             | Business Administration   |                | 40         | Operations & Maintenance          |
|                   | Operations & Maintenance                    |          | <b>39,934,877</b><br>10.79%         | 4                   | (1,646,673)<br>.1%                    | <b>38,288,204</b><br>10.56% |                           |                | 46         | Operations & Maintenance          |
|                   |                                             |          | 10.1378                             |                     |                                       | 10.00%                      |                           |                |            |                                   |
| 001-4009          | Student Transportation                      | 72-73    | 14,044,156                          |                     | (829,000)<br>.9%                      |                             | Transportation            |                |            | Student Transportation            |
|                   |                                             |          | 3.80%                               | -0.                 | .9%                                   | 3.65%                       | ,                         |                |            |                                   |
| 3007              | Technology                                  | 69       | 6,009,701                           |                     | (558,000)                             |                             | Central & Other           |                | 5          | Technology                        |
|                   |                                             |          | 1.62%                               | -9.                 | .3%                                   | 1.50%                       | •                         |                |            |                                   |
|                   | Subtotal                                    |          | 370,000,000                         | (3,575,000)         | (3,881,000)                           | 362,544,000                 |                           | 44             | 74         |                                   |
|                   | Entimated Eixed Increases                   |          | 100.00%                             | -2                  | .0%                                   | 100.00%                     |                           | 118            |            |                                   |
|                   | Estimated Fixed Increases:                  |          |                                     |                     |                                       | <b>-</b>                    |                           |                |            |                                   |
|                   | Step Increases - Certified                  |          |                                     |                     |                                       | 2,950,000                   | Budgeted I                | Reduction in P | ositions   |                                   |
|                   | Step Increases - Classified                 |          |                                     |                     |                                       | 900,000                     |                           |                |            |                                   |
|                   | Salary Increase (from FY08-09)              |          |                                     |                     |                                       | 2,750,000                   |                           | Certified C    | Classified |                                   |
|                   | Retirement (closed Defined Benefit Plan)    |          |                                     |                     |                                       | 650,000                     |                           |                |            |                                   |
|                   | Health Insurance (increase in participants) |          |                                     |                     |                                       | 1,400,000                   | School Lev                |                | 11         |                                   |
|                   | · · · · · /                                 |          |                                     |                     |                                       |                             |                           |                |            |                                   |
|                   | Utilities<br>Debt Subsidy Increase          |          |                                     |                     |                                       | 2,450,000<br>1,230,000      | System-wi<br>Central Offi |                | 45<br>18   |                                   |