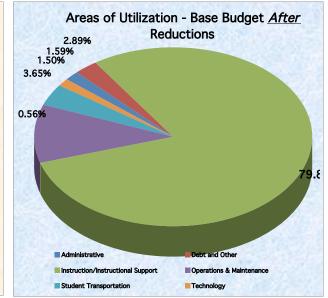

#### Work in Progress

| reas of l | Utlization                              |            | Dees D. door          | Ola III i i       | Proposed                  | Dec Dalat            |                         | Put tit                            |            |                                   |
|-----------|-----------------------------------------|------------|-----------------------|-------------------|---------------------------|----------------------|-------------------------|------------------------------------|------------|-----------------------------------|
| Account   |                                         | <b>.</b> " | Base Budget<br>Before | Staffing<br>Ratio | Departmental<br>Additions | Base Budget<br>After |                         | Budgeted<br>Reduction in Positions |            |                                   |
| Number    | Department / Area                       | Page #     | Reductions            | Reductions        | (Reductions)              | Reductions           | Budget Section          | Certified                          | Classified | Area of Utilization               |
| 2001      | Board of Ed - Administrative            | 58         | 894,247               |                   | (157,504)                 | 736,743              | General Administration  |                                    |            | Administrative                    |
| 2501      | Fiscal Services                         | 60         | 1,962,267             |                   | (197,022)                 | 1,765,245            | Business Administration |                                    | 1          | Administrative                    |
| 2505      | Human Resources                         | 66         | 1,316,133             |                   | (117,000)                 | 1,199,133            | Central & Other         | 1                                  | 2          | Administrative                    |
| 2507      | Minority Recruiting                     | 67         | 140,780               |                   | (1,650)                   | 139,130              | Central & Other         |                                    |            | Administrative                    |
| 2003      | Office Of Superintendent                | 59         | 1,044,049             |                   | (104,750)                 | 939,299              | General Administration  |                                    |            | Administrative                    |
| 3011      | Public Affairs                          | 71         | 971,064               |                   | (79,250)                  | 891,814              | Central & Other         |                                    | 1          | Administrative                    |
| 3009      | Publications                            | 70         | 139,000               |                   | (31,000)                  | 108,000              | Central & Other         |                                    |            | Administrative                    |
|           | Administrative                          |            | 6,467,540             |                   | (688,176)                 | 5,779,364            |                         | 1                                  | 4          | Administrative                    |
|           |                                         |            | 1.75%                 | -1                | 0.6%                      | 1.59%                | à                       |                                    |            |                                   |
| 2001      | Board of Ed - Other Self Insured Claims | 58         | 400,000               |                   |                           | 400,000              | General Administration  |                                    |            | Debt and Other                    |
| 2001      | Board of Ed - Trustee Commissions       | 58         | 3,711,371             |                   |                           | 3,711,371            | General Administration  |                                    |            | Debt and Other                    |
| 2001      | Board of Ed - Workers Compensation      | 58         | 1,246,900             |                   |                           | 1,246,900            | General Administration  |                                    |            | Debt and Other                    |
| 4503      | Other Uses - Debt Subsidy               | 74         | 5,131,555             |                   |                           | 5,131,555            | Other Charges           |                                    |            | Debt and Other                    |
|           | Debt and Other                          |            | 10,489,826            |                   |                           | 10,489,826           | Ŭ                       |                                    |            | Debt and Other                    |
|           |                                         |            | 2.84%                 | 0                 | 0.0%                      | 2.89%                |                         |                                    |            |                                   |
| 1571      | Adult Education                         | 48         | 308,575               |                   | (74,500)                  | 234,075              | Instructional Support   | 1                                  | 1          | Instruction/Instructional Suppor  |
| 1079      | Alternative Schools Instruction         | 34         | 1,560,827             |                   | (150,000)                 |                      | Instruction             | 2                                  |            | Instruction/Instructional Suppor  |
| 1555      | Alternative Schools Support             | 34         | 561,839               |                   | 0                         | 561,839              | Instructional Support   |                                    |            | Instruction/Instructional Suppor  |
| 1003      | Art Instruction                         | 8          | 267,500               |                   | 0                         | 267,500              | Instruction             |                                    |            | Instruction/Instructional Suppor  |
| 1501      | Art Support                             | 8          | 18,565                |                   | 0                         | 18,565               | Instructional Support   |                                    |            | Instruction/Instructional Suppor  |
| 1045      | Athletics                               | 42         | 322,700               |                   | (32,250)                  |                      | Instructional Support   |                                    |            | Instruction/Instructional Suppor  |
| 1573      | Attendance                              | 50         | 1,583,669             |                   | (54,000)                  |                      | Student Support         |                                    |            | Instruction/Instructional Suppor  |
| 1071      | Austin-East Magnet                      | 30         | 36,200                |                   | (3,620)                   |                      | Instruction             |                                    |            | Instruction/Instructional Suppor  |
| 1005      | Basic Elementary Instruction            | 9          | 765,000               |                   | (5,000)                   |                      | Instruction             |                                    |            | Instruction/Instructional Suppor  |
| 1503      | Basic Elementary Support                | 9          | 124,725               |                   | (43,000)                  |                      | Instructional Support   |                                    |            | Instruction/Instructional Suppor  |
| 1007      | Basic Middle Instruction                | 10         | 285,000               |                   | (5,000)                   |                      | Instruction             |                                    |            | Instruction/Instructional Suppor  |
| 1505      | Basic Middle Support                    | 10         | 58,294                |                   | (694)                     |                      | Instructional Support   |                                    |            | Instruction/Instructional Suppor  |
| 1009      | Basic Secondary Instruction             | 11         | 599,500               |                   | (7,500)                   |                      | Instruction             |                                    |            | Instruction/Instructional Suppor  |
| 1507      | Basic Secondary Support                 | 11         | 46,904                |                   | 496                       |                      | Instructional Support   |                                    |            | Instruction/Instructional Suppor  |
| 1065      | Beaumont Magnet                         | 30         | 18,125                |                   | (1,812)                   |                      | Instruction             |                                    |            | Instruction/Instructional Suppor  |
| 1011      | Business Education                      | 12         | 93,417                |                   | (18,684)                  |                      | Instruction             |                                    |            | Instruction/Instructional Suppor  |
| 1083      | Career & Technical Instruction          | 37         | 13,627,524            | (950,000)         |                           | 12,592,484           |                         | 20                                 |            | Instruction/Instructional Suppor  |
| 1569      | Career & Technical Support              | 38         | 681,807               | (000,000)         | (120,500)                 | , ,                  | Instructional Support   | 1                                  | 1          | Instruction/Instructional Suppor  |
| 3005      | Central & Other                         | 68         | 189,962               |                   | (75,000)                  |                      | Central & Other         | 1                                  |            | Instruction/Instructional Suppor  |
| 1027      | Choral Music Instruction                | 18         | 52,850                |                   | (10,000)                  |                      | Instruction             |                                    |            | Instruction/Instructional Suppor  |
| 1521      | Choral Music Support                    | 18         | 12,020                |                   | Ő                         |                      | Instructional Support   |                                    |            | Instruction/Instructional Suppor  |
| 1581      | Curriculum & Accountability             | 54         | 25,286                |                   | 0                         |                      | Student Support         |                                    |            | Instruction/Instructional Suppor  |
| 1053      | Driver's Education Instruction          | 27         | 137,300               |                   | 0                         |                      | Instruction             |                                    |            | Instruction/Instructional Suppor  |
| 1539      |                                         | 27         | 2,287                 |                   | 0                         |                      | Instructional Support   |                                    |            |                                   |
|           | Driver's Education Support              |            |                       |                   | -                         |                      |                         |                                    |            | Instruction/Instructional Support |
| 1031      | Elementary School Reading               | 20         | 117,970               |                   | (11,797)<br>0             |                      | Instruction             |                                    |            | Instruction/Instructional Support |
| 1097      | Excellence Through Literacy             | 40         | 395,701               |                   | •                         |                      | Instruction             |                                    |            | Instruction/Instructional Suppor  |
| 1043      | General School                          | 41         | 530,000               |                   | (100,000)                 |                      | Instructional Support   |                                    |            | Instruction/Instructional Support |
| 1067      | Green Magnet                            | 30         | 20,325                |                   | (2,032)                   |                      | Instruction             |                                    |            | Instruction/Instructional Support |
| 1585      | Guidance                                | 56         | 129,330               |                   | 0                         |                      | Student Support         |                                    |            | Instruction/Instructional Suppor  |
| 1019      | Health Education                        | 14         | 5,000                 |                   | 0                         |                      | Instruction             |                                    |            | Instruction/Instructional Support |
| 1575      | Health Services                         | 51         | 1,654,480             |                   | (20,700)                  |                      | Student Support         |                                    |            | Instruction/Instructional Support |
| 1537      | High School Health/Wellness             | 44         | 22,595                |                   | 0                         |                      | Instructional Support   |                                    |            | Instruction/Instructional Support |
| 1561      | Instruction Program                     | 45         | 35,500                |                   | 0                         |                      | Instructional Support   |                                    |            | Instruction/Instructional Support |
| 1565      | Instructional Staff Development         | 47         | 150,863               |                   | 0                         |                      | Instructional Support   |                                    |            | Instruction/Instructional Support |
| 1039      | Instrumental Music Instruction          | 24         | 33,200                |                   | 0                         |                      | Instruction             |                                    |            | Instruction/Instructional Support |
| 1531      | Instrumental Music Support              | 24         | 13,550                |                   | 0                         |                      | Instructional Support   |                                    |            | Instruction/Instructional Support |
| 1021      | Kindergarten                            | 15         | 80,000                |                   | (8,000)                   |                      | Instruction             |                                    |            | Instruction/Instructional Suppor  |
| 1023      | Language Arts Instruction               | 16         | 46,600                |                   | 0                         |                      | Instruction             |                                    |            | Instruction/Instructional Support |
| 1517      | Language Arts Support                   | 16         | 7,600                 |                   | 0                         |                      | Instructional Support   |                                    |            | Instruction/Instructional Support |
| 1563      | Libraries/Audio-Visual                  | 46         | 531,517               |                   | (28,725)                  |                      | Instructional Support   |                                    |            | Instruction/Instructional Support |
| 1049      | Materials Center                        | 26         | 159,050               |                   | (41,050)                  | 118,000              | Instruction             |                                    |            | Instruction/Instructional Support |
| 1025      | Math Instruction                        | 17         | 91,100                |                   | 0                         | 91,100               | Instruction             |                                    |            | Instruction/Instructional Support |
| 1519      | Math Support                            | 17         | 3,050                 |                   | 0                         | 3,050                | Instructional Support   |                                    |            | Instruction/Instructional Support |
| 1095      | Middle School Reading                   | 20         | 56,250                |                   | (5,319)                   |                      | Instruction             |                                    |            | Instruction/Instructional Suppor  |
| 1041      | Nutritional Education Instruction       | 25         | 1,500                 |                   | 0                         |                      | Instruction             |                                    |            | Instruction/Instructional Suppor  |
| 1533      | Nutritional Education Support           | 25         | 2,120                 |                   | 0                         |                      | Instructional Support   |                                    |            | Instruction/Instructional Suppor  |
|           | Office Of Principal                     | 57         | 27,726,902            | (425,000)         | ) (124,698)               |                      | School Administration   | 2                                  | 11         | Instruction/Instructional Suppor  |

## Work in Progress

|                   | Jtlization                                  |          | Base Budget                         | Staffing            | Proposed<br>Departmental              | Base Budget                 |                           | Budge          | ted        |                                   |
|-------------------|---------------------------------------------|----------|-------------------------------------|---------------------|---------------------------------------|-----------------------------|---------------------------|----------------|------------|-----------------------------------|
| Account<br>Number |                                             | Page #   | Base Budget<br>Before<br>Reductions | Ratio<br>Reductions | Additions<br>(Reductions)             | After<br>Reductions         |                           | Reduction in   | Positions  |                                   |
|                   | Department / Area                           |          |                                     |                     |                                       |                             | Budget Section            | Certified C    | Classified | Area of Utilization               |
| 1577              | Other Student Support/Pupil Personnel       | 52       | 8,163,776                           |                     | (115,600)                             | 8,048,176                   | Student Support           | 1              |            | Instruction/Instructional Support |
| 4503              | Other Uses - Case Manager                   | 74       | 33,347                              |                     | (635)                                 | 32,712                      | Other Charges             |                |            | Instruction/Instructional Support |
| 4503              | Other Uses - Coordinated Health Svcs        | 74       | 15,000                              |                     | 0                                     |                             | Other Charges             |                |            | Instruction/Instructional Support |
| 4503              | Other Uses - Family Resource Center         | 74       | 25,000                              |                     | 0                                     | 25,000                      | Other Charges             |                |            | Instruction/Instructional Support |
| 4503              | Other Uses - GED Testing                    | 74       | 91,500                              |                     | (11,000)                              | 80,500                      | Other Charges             |                |            | Instruction/Instructional Support |
| 4503              | Other Uses - Health Services                | 74       | 25,000                              |                     | 0                                     | 25,000                      | Other Charges             |                |            | Instruction/Instructional Support |
| 4503              | Other Uses - PreK Grant Pass-thru           | 74       | 1,733,990                           | 0                   | (92,290)                              | 1,641,700                   | Other Charges             |                |            | Instruction/Instructional Support |
| 1029              | Physical Education Instruction              | 19       | 27,500                              |                     | 0                                     | 27,500                      | Instruction               |                |            | Instruction/Instructional Support |
| 1523              | Physical Education Support                  | 19       | 17,062                              |                     | 0                                     |                             | Instructional Support     |                |            | Instruction/Instructional Support |
| 1075              | Project Grad                                | 32       | 1,781,623                           |                     | (272,183)                             | 1,509,440                   | Instruction               |                |            | Instruction/Instructional Support |
| 1579              | Pupil Personnel                             | 53       | 25,388                              |                     | 0                                     | 25,388                      | Student Support           |                |            | Instruction/Instructional Support |
| 1001              | Regular Instruction                         | 6        | 175,049,407                         | (2,200,000)         | 1,756,213                             | 174,605,620                 | Instruction               | 14             |            | Instruction/Instructional Support |
| 1557              | Regular Instructional Support               | 7        | 12,379,538                          |                     | (195,522)                             |                             | Instructional Support     | 1              | 6          | Instruction/Instructional Suppor  |
| 1535              | Research & Evaluation                       | 43       | 22,300                              |                     | 0                                     |                             | Instructional Support     |                |            | Instruction/Instructional Support |
| 1063              | Sarah Moore Greene Magnet                   | 30       | 23,600                              |                     | (2,360)                               | 21,240                      | Instruction               |                |            | Instruction/Instructional Support |
| 1033              | Science Instruction                         | 21       | 124,167                             |                     | 0                                     | 124,167                     | Instruction               |                |            | Instruction/Instructional Support |
| 1525              | Science Support                             | 21       | 20,641                              |                     | 0                                     | 20,641                      | Instructional Support     |                |            | Instruction/Instructional Support |
| 1057              | Section 504 Instruction                     | 29       | 15,500                              |                     | 0                                     | 15,500                      | Instruction               |                |            | Instruction/Instructional Support |
| 1543              | Section 504 Support                         | 29       | 4,775                               |                     | 0                                     | 4,775                       | Instructional Support     |                |            | Instruction/Instructional Support |
| 1035              | Social Studies Instruction                  | 22       | 50,100                              |                     | 0                                     | 50,100                      | Instruction               |                |            | Instruction/Instructional Support |
| 1527              | Social Studies Support                      | 22       | 3,930                               |                     | 0                                     | 3,930                       | Instructional Support     |                |            | Instruction/Instructional Support |
| 1081              | Special Education Instruction               | 35       | 31,574,694                          |                     | (14,500)                              | 31,560,194                  | Instruction               |                |            | Instruction/Instructional Suppor  |
| 1567              | Special Education Support                   | 36       | 7,914,667                           |                     | (159,000)                             | 7,755,667                   | Instructional Support     |                |            | Instruction/Instructional Suppor  |
| 1069              | Student Assistance Services                 | 31       | 700                                 |                     | 0                                     |                             | Instruction               |                |            | Instruction/Instructional Suppor  |
| 1589              | Summer School                               | 49       | 136,037                             |                     | 0                                     | 136,037                     | Instructional Support     |                |            | Instruction/Instructional Suppor  |
| 1055              | System-Wide Screening Instruction           | 28       | 7,300                               |                     | 0                                     | 7,300                       | Instruction               |                |            | Instruction/Instructional Suppor  |
| 1541              | System-Wide Screening Support               | 28       | 28,310                              |                     | 0                                     | 28,310                      | Instructional Support     |                |            | Instruction/Instructional Suppor  |
| 1085              | T & I Instruction                           | 39       | 230,724                             |                     | (11,500)                              | 219,224                     | Instruction               |                |            | Instruction/Instructional Suppor  |
| 1037              | Talented & Gifted Instruction               | 23       | 24,440                              |                     | (3,261)                               | 21,179                      | Instruction               |                |            | Instruction/Instructional Suppor  |
| 1529              | Talented & Gifted Support                   | 23       | 8,170                               |                     | 0                                     | 8,170                       | Instructional Support     |                |            | Instruction/Instructional Suppor  |
| 1583              | Transfer Department                         | 55       | 203,160                             |                     | (11,400)                              | 191,760                     | Student Support           |                |            | Instruction/Instructional Support |
| 1077              | Urban Schools                               | 33       | 43,675                              |                     | (4,368)                               | 39,307                      | Instruction               |                |            | Instruction/Instructional Support |
| 1061              | Vine Magnet                                 | 30       | 33,200                              |                     | (3,320)                               | 29,880                      | Instruction               |                |            | Instruction/Instructional Suppor  |
| 1017              | World Languages Instruction                 | 13       | 14,500                              |                     | 0                                     | 14,500                      | Instruction               |                |            | Instruction/Instructional Suppor  |
| 1513              | World Languages Support                     | 13       | 7,100                               |                     | 0                                     | 7,100                       | Instructional Support     |                |            | Instruction/Instructional Suppor  |
|                   | Instruction/Instructional Support           |          | 293,053,900                         | (3,575,000)         | (159,151)                             | 289,319,749                 |                           | 43             | 19         | Instruction/Instructional Support |
|                   |                                             |          | 79.20%                              | -1.                 | .3%                                   | 79.80%                      |                           |                |            |                                   |
| 2001              | Board of Ed - Space Costs                   | 58       | 353,092                             |                     | 140,000                               | 402.002                     | General Administration    |                |            | Operations & Maintenance          |
| 3505              | Facilities                                  | 65       | 506,390                             |                     | (57,500)                              |                             | Operations & Maintenance  |                | 1          | Operations & Maintenance          |
| 3503              |                                             | 64       | ,                                   |                     | 1 1 1 1 1 1 1 1 1 1 1 1 1 1 1 1 1 1 1 |                             | Operations & Maintenance  |                | 9          | •                                 |
|                   | Maintenance of Plant                        |          | 10,597,814                          |                     | (768,515)                             |                             |                           |                |            | Operations & Maintenance          |
| 3501              | Operation of Plant                          | 63       | 26,767,808                          |                     | (946,850)                             |                             | Operations & Maintenance  |                | 36         | Operations & Maintenance          |
| 3003              | Security                                    | 62<br>61 | 1,399,754                           |                     | (2,058)                               |                             | Operations & Maintenance  |                |            | Operations & Maintenance          |
| 3001              | Warehouse                                   | 01       | 310,019                             |                     | (11,750)                              |                             | Business Administration   |                | 40         | Operations & Maintenance          |
|                   | Operations & Maintenance                    |          | <b>39,934,877</b><br>10.79%         | 4                   | (1,646,673)<br>.1%                    | <b>38,288,204</b><br>10.56% |                           |                | 46         | Operations & Maintenance          |
|                   |                                             |          | 10.1378                             |                     |                                       | 10.00%                      |                           |                |            |                                   |
| 001-4009          | Student Transportation                      | 72-73    | 14,044,156                          |                     | (829,000)<br>.9%                      |                             | Transportation            |                |            | Student Transportation            |
|                   |                                             |          | 3.80%                               | -0.                 | .9%                                   | 3.65%                       | ,                         |                |            |                                   |
| 3007              | Technology                                  | 69       | 6,009,701                           |                     | (558,000)                             |                             | Central & Other           |                | 5          | Technology                        |
|                   |                                             |          | 1.62%                               | -9.                 | .3%                                   | 1.50%                       | •                         |                |            |                                   |
|                   | Subtotal                                    |          | 370,000,000                         | (3,575,000)         | (3,881,000)                           | 362,544,000                 |                           | 44             | 74         |                                   |
|                   | Entimated Eixed Increases                   |          | 100.00%                             | -2                  | .0%                                   | 100.00%                     |                           | 118            |            |                                   |
|                   | Estimated Fixed Increases:                  |          |                                     |                     |                                       | <b>-</b>                    |                           |                |            |                                   |
|                   | Step Increases - Certified                  |          |                                     |                     |                                       | 2,950,000                   | Budgeted I                | Reduction in P | ositions   |                                   |
|                   | Step Increases - Classified                 |          |                                     |                     |                                       | 900,000                     |                           |                |            |                                   |
|                   | Salary Increase (from FY08-09)              |          |                                     |                     |                                       | 2,750,000                   |                           | Certified C    | Classified |                                   |
|                   | Retirement (closed Defined Benefit Plan)    |          |                                     |                     |                                       | 650,000                     |                           |                |            |                                   |
|                   | Health Insurance (increase in participants) |          |                                     |                     |                                       | 1,400,000                   | School Lev                |                | 11         |                                   |
|                   | · · · · · /                                 |          |                                     |                     |                                       |                             |                           |                |            |                                   |
|                   | Utilities<br>Debt Subsidy Increase          |          |                                     |                     |                                       | 2,450,000<br>1,230,000      | System-wi<br>Central Offi |                | 45<br>18   |                                   |