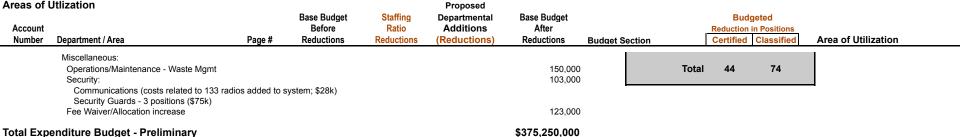

## Work in Progress

|                   | Jtlization                                  |          | Base Budget                         | Staffing            | Proposed<br>Departmental              | Base Budget                 |                           | Budge          | ted        |                                   |
|-------------------|---------------------------------------------|----------|-------------------------------------|---------------------|---------------------------------------|-----------------------------|---------------------------|----------------|------------|-----------------------------------|
| Account<br>Number |                                             | Page #   | Base Budget<br>Before<br>Reductions | Ratio<br>Reductions | Additions<br>(Reductions)             | After<br>Reductions         |                           | Reduction in   | Positions  |                                   |
|                   | Department / Area                           |          |                                     |                     |                                       |                             | Budget Section            | Certified C    | Classified | Area of Utilization               |
| 1577              | Other Student Support/Pupil Personnel       | 52       | 8,163,776                           |                     | (115,600)                             | 8,048,176                   | Student Support           | 1              |            | Instruction/Instructional Support |
| 4503              | Other Uses - Case Manager                   | 74       | 33,347                              |                     | (635)                                 | 32,712                      | Other Charges             |                |            | Instruction/Instructional Support |
| 4503              | Other Uses - Coordinated Health Svcs        | 74       | 15,000                              |                     | 0                                     |                             | Other Charges             |                |            | Instruction/Instructional Support |
| 4503              | Other Uses - Family Resource Center         | 74       | 25,000                              |                     | 0                                     | 25,000                      | Other Charges             |                |            | Instruction/Instructional Support |
| 4503              | Other Uses - GED Testing                    | 74       | 91,500                              |                     | (11,000)                              | 80,500                      | Other Charges             |                |            | Instruction/Instructional Support |
| 4503              | Other Uses - Health Services                | 74       | 25,000                              |                     | 0                                     | 25,000                      | Other Charges             |                |            | Instruction/Instructional Support |
| 4503              | Other Uses - PreK Grant Pass-thru           | 74       | 1,733,990                           | 0                   | (92,290)                              | 1,641,700                   | Other Charges             |                |            | Instruction/Instructional Support |
| 1029              | Physical Education Instruction              | 19       | 27,500                              |                     | 0                                     | 27,500                      | Instruction               |                |            | Instruction/Instructional Support |
| 1523              | Physical Education Support                  | 19       | 17,062                              |                     | 0                                     |                             | Instructional Support     |                |            | Instruction/Instructional Support |
| 1075              | Project Grad                                | 32       | 1,781,623                           |                     | (272,183)                             | 1,509,440                   | Instruction               |                |            | Instruction/Instructional Support |
| 1579              | Pupil Personnel                             | 53       | 25,388                              |                     | 0                                     | 25,388                      | Student Support           |                |            | Instruction/Instructional Support |
| 1001              | Regular Instruction                         | 6        | 175,049,407                         | (2,200,000)         | 1,756,213                             | 174,605,620                 | Instruction               | 14             |            | Instruction/Instructional Support |
| 1557              | Regular Instructional Support               | 7        | 12,379,538                          |                     | (195,522)                             |                             | Instructional Support     | 1              | 6          | Instruction/Instructional Suppor  |
| 1535              | Research & Evaluation                       | 43       | 22,300                              |                     | 0                                     |                             | Instructional Support     |                |            | Instruction/Instructional Support |
| 1063              | Sarah Moore Greene Magnet                   | 30       | 23,600                              |                     | (2,360)                               | 21,240                      | Instruction               |                |            | Instruction/Instructional Support |
| 1033              | Science Instruction                         | 21       | 124,167                             |                     | 0                                     | 124,167                     | Instruction               |                |            | Instruction/Instructional Support |
| 1525              | Science Support                             | 21       | 20,641                              |                     | 0                                     | 20,641                      | Instructional Support     |                |            | Instruction/Instructional Support |
| 1057              | Section 504 Instruction                     | 29       | 15,500                              |                     | 0                                     | 15,500                      | Instruction               |                |            | Instruction/Instructional Support |
| 1543              | Section 504 Support                         | 29       | 4,775                               |                     | 0                                     | 4,775                       | Instructional Support     |                |            | Instruction/Instructional Support |
| 1035              | Social Studies Instruction                  | 22       | 50,100                              |                     | 0                                     | 50,100                      | Instruction               |                |            | Instruction/Instructional Support |
| 1527              | Social Studies Support                      | 22       | 3,930                               |                     | 0                                     | 3,930                       | Instructional Support     |                |            | Instruction/Instructional Support |
| 1081              | Special Education Instruction               | 35       | 31,574,694                          |                     | (14,500)                              | 31,560,194                  | Instruction               |                |            | Instruction/Instructional Suppor  |
| 1567              | Special Education Support                   | 36       | 7,914,667                           |                     | (159,000)                             | 7,755,667                   | Instructional Support     |                |            | Instruction/Instructional Suppor  |
| 1069              | Student Assistance Services                 | 31       | 700                                 |                     | 0                                     |                             | Instruction               |                |            | Instruction/Instructional Suppor  |
| 1589              | Summer School                               | 49       | 136,037                             |                     | 0                                     | 136,037                     | Instructional Support     |                |            | Instruction/Instructional Suppor  |
| 1055              | System-Wide Screening Instruction           | 28       | 7,300                               |                     | 0                                     | 7,300                       | Instruction               |                |            | Instruction/Instructional Suppor  |
| 1541              | System-Wide Screening Support               | 28       | 28,310                              |                     | 0                                     | 28,310                      | Instructional Support     |                |            | Instruction/Instructional Suppor  |
| 1085              | T & I Instruction                           | 39       | 230,724                             |                     | (11,500)                              | 219,224                     | Instruction               |                |            | Instruction/Instructional Suppor  |
| 1037              | Talented & Gifted Instruction               | 23       | 24,440                              |                     | (3,261)                               | 21,179                      | Instruction               |                |            | Instruction/Instructional Suppor  |
| 1529              | Talented & Gifted Support                   | 23       | 8,170                               |                     | 0                                     | 8,170                       | Instructional Support     |                |            | Instruction/Instructional Suppor  |
| 1583              | Transfer Department                         | 55       | 203,160                             |                     | (11,400)                              | 191,760                     | Student Support           |                |            | Instruction/Instructional Support |
| 1077              | Urban Schools                               | 33       | 43,675                              |                     | (4,368)                               | 39,307                      | Instruction               |                |            | Instruction/Instructional Support |
| 1061              | Vine Magnet                                 | 30       | 33,200                              |                     | (3,320)                               | 29,880                      | Instruction               |                |            | Instruction/Instructional Suppor  |
| 1017              | World Languages Instruction                 | 13       | 14,500                              |                     | 0                                     | 14,500                      | Instruction               |                |            | Instruction/Instructional Suppor  |
| 1513              | World Languages Support                     | 13       | 7,100                               |                     | 0                                     | 7,100                       | Instructional Support     |                |            | Instruction/Instructional Suppor  |
|                   | Instruction/Instructional Support           |          | 293,053,900                         | (3,575,000)         | (159,151)                             | 289,319,749                 |                           | 43             | 19         | Instruction/Instructional Support |
|                   |                                             |          | 79.20%                              | -1.                 | .3%                                   | 79.80%                      |                           |                |            |                                   |
| 2001              | Board of Ed - Space Costs                   | 58       | 353,092                             |                     | 140,000                               | 402.002                     | General Administration    |                |            | Operations & Maintenance          |
| 3505              | Facilities                                  | 65       | 506,390                             |                     | (57,500)                              |                             | Operations & Maintenance  |                | 1          | Operations & Maintenance          |
| 3503              |                                             | 64       | ,                                   |                     | 1 1 1 1 1 1 1 1 1 1 1 1 1 1 1 1 1 1 1 |                             | Operations & Maintenance  |                | 9          | •                                 |
|                   | Maintenance of Plant                        |          | 10,597,814                          |                     | (768,515)                             |                             |                           |                |            | Operations & Maintenance          |
| 3501              | Operation of Plant                          | 63       | 26,767,808                          |                     | (946,850)                             |                             | Operations & Maintenance  |                | 36         | Operations & Maintenance          |
| 3003              | Security                                    | 62<br>61 | 1,399,754                           |                     | (2,058)                               |                             | Operations & Maintenance  |                |            | Operations & Maintenance          |
| 3001              | Warehouse                                   | 01       | 310,019                             |                     | (11,750)                              |                             | Business Administration   |                | 40         | Operations & Maintenance          |
|                   | Operations & Maintenance                    |          | <b>39,934,877</b><br>10.79%         | 4                   | (1,646,673)<br>.1%                    | <b>38,288,204</b><br>10.56% |                           |                | 46         | Operations & Maintenance          |
|                   |                                             |          | 10.1378                             |                     |                                       | 10.00%                      |                           |                |            |                                   |
| 001-4009          | Student Transportation                      | 72-73    | 14,044,156                          |                     | (829,000)<br>.9%                      |                             | Transportation            |                |            | Student Transportation            |
|                   |                                             |          | 3.80%                               | -0.                 | .9%                                   | 3.65%                       | ,                         |                |            |                                   |
| 3007              | Technology                                  | 69       | 6,009,701                           |                     | (558,000)                             |                             | Central & Other           |                | 5          | Technology                        |
|                   |                                             |          | 1.62%                               | -9.                 | .3%                                   | 1.50%                       | •                         |                |            |                                   |
|                   | Subtotal                                    |          | 370,000,000                         | (3,575,000)         | (3,881,000)                           | 362,544,000                 |                           | 44             | 74         |                                   |
|                   | Entimated Eixed Increases                   |          | 100.00%                             | -2                  | .0%                                   | 100.00%                     |                           | 118            |            |                                   |
|                   | Estimated Fixed Increases:                  |          |                                     |                     |                                       | <b>-</b>                    |                           |                |            |                                   |
|                   | Step Increases - Certified                  |          |                                     |                     |                                       | 2,950,000                   | Budgeted I                | Reduction in P | ositions   |                                   |
|                   | Step Increases - Classified                 |          |                                     |                     |                                       | 900,000                     |                           |                |            |                                   |
|                   | Salary Increase (from FY08-09)              |          |                                     |                     |                                       | 2,750,000                   |                           | Certified C    | Classified |                                   |
|                   | Retirement (closed Defined Benefit Plan)    |          |                                     |                     |                                       | 650,000                     |                           |                |            |                                   |
|                   | Health Insurance (increase in participants) |          |                                     |                     |                                       | 1,400,000                   | School Lev                |                | 11         |                                   |
|                   | · · · · · /                                 |          |                                     |                     |                                       |                             |                           |                |            |                                   |
|                   | Utilities<br>Debt Subsidy Increase          |          |                                     |                     |                                       | 2,450,000<br>1,230,000      | System-wi<br>Central Offi |                | 45<br>18   |                                   |

# **Total Expenditure Budget - Preliminary**