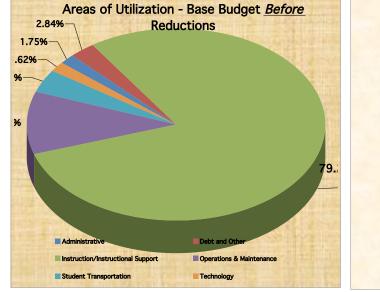

#### Work in Progress

| reas of l | Utlization                              |            | Dees D. door          | Ola III i i       | Proposed                  | Dec Dalat            |                         | Put tit                            |            |                                   |
|-----------|-----------------------------------------|------------|-----------------------|-------------------|---------------------------|----------------------|-------------------------|------------------------------------|------------|-----------------------------------|
| Account   |                                         | <b>.</b> " | Base Budget<br>Before | Staffing<br>Ratio | Departmental<br>Additions | Base Budget<br>After |                         | Budgeted<br>Reduction in Positions |            |                                   |
| Number    | Department / Area                       | Page #     | Reductions            | Reductions        | (Reductions)              | Reductions           | Budget Section          | Certified                          | Classified | Area of Utilization               |
| 2001      | Board of Ed - Administrative            | 58         | 894,247               |                   | (157,504)                 | 736,743              | General Administration  |                                    |            | Administrative                    |
| 2501      | Fiscal Services                         | 60         | 1,962,267             |                   | (197,022)                 | 1,765,245            | Business Administration |                                    | 1          | Administrative                    |
| 2505      | Human Resources                         | 66         | 1,316,133             |                   | (117,000)                 | 1,199,133            | Central & Other         | 1                                  | 2          | Administrative                    |
| 2507      | Minority Recruiting                     | 67         | 140,780               |                   | (1,650)                   | 139,130              | Central & Other         |                                    |            | Administrative                    |
| 2003      | Office Of Superintendent                | 59         | 1,044,049             |                   | (104,750)                 | 939,299              | General Administration  |                                    |            | Administrative                    |
| 3011      | Public Affairs                          | 71         | 971,064               |                   | (79,250)                  | 891,814              | Central & Other         |                                    | 1          | Administrative                    |
| 3009      | Publications                            | 70         | 139,000               |                   | (31,000)                  | 108,000              | Central & Other         |                                    |            | Administrative                    |
|           | Administrative                          |            | 6,467,540             |                   | (688,176)                 | 5,779,364            |                         | 1                                  | 4          | Administrative                    |
|           |                                         |            | 1.75%                 | -1                | 0.6%                      | 1.59%                | à                       |                                    |            |                                   |
| 2001      | Board of Ed - Other Self Insured Claims | 58         | 400,000               |                   |                           | 400,000              | General Administration  |                                    |            | Debt and Other                    |
| 2001      | Board of Ed - Trustee Commissions       | 58         | 3,711,371             |                   |                           | 3,711,371            | General Administration  |                                    |            | Debt and Other                    |
| 2001      | Board of Ed - Workers Compensation      | 58         | 1,246,900             |                   |                           | 1,246,900            | General Administration  |                                    |            | Debt and Other                    |
| 4503      | Other Uses - Debt Subsidy               | 74         | 5,131,555             |                   |                           | 5,131,555            | Other Charges           |                                    |            | Debt and Other                    |
|           | Debt and Other                          |            | 10,489,826            |                   |                           | 10,489,826           | Ŭ                       |                                    |            | Debt and Other                    |
|           |                                         |            | 2.84%                 | 0                 | 0.0%                      | 2.89%                |                         |                                    |            |                                   |
| 1571      | Adult Education                         | 48         | 308,575               |                   | (74,500)                  | 234,075              | Instructional Support   | 1                                  | 1          | Instruction/Instructional Suppor  |
| 1079      | Alternative Schools Instruction         | 34         | 1,560,827             |                   | (150,000)                 |                      | Instruction             | 2                                  |            | Instruction/Instructional Suppor  |
| 1555      | Alternative Schools Support             | 34         | 561,839               |                   | 0                         | 561,839              | Instructional Support   |                                    |            | Instruction/Instructional Suppor  |
| 1003      | Art Instruction                         | 8          | 267,500               |                   | 0                         | 267,500              | Instruction             |                                    |            | Instruction/Instructional Suppor  |
| 1501      | Art Support                             | 8          | 18,565                |                   | 0                         | 18,565               | Instructional Support   |                                    |            | Instruction/Instructional Suppor  |
| 1045      | Athletics                               | 42         | 322,700               |                   | (32,250)                  |                      | Instructional Support   |                                    |            | Instruction/Instructional Suppor  |
| 1573      | Attendance                              | 50         | 1,583,669             |                   | (54,000)                  |                      | Student Support         |                                    |            | Instruction/Instructional Suppor  |
| 1071      | Austin-East Magnet                      | 30         | 36,200                |                   | (3,620)                   |                      | Instruction             |                                    |            | Instruction/Instructional Suppor  |
| 1005      | Basic Elementary Instruction            | 9          | 765,000               |                   | (5,000)                   |                      | Instruction             |                                    |            | Instruction/Instructional Suppor  |
| 1503      | Basic Elementary Support                | 9          | 124,725               |                   | (43,000)                  |                      | Instructional Support   |                                    |            | Instruction/Instructional Suppor  |
| 1007      | Basic Middle Instruction                | 10         | 285,000               |                   | (5,000)                   |                      | Instruction             |                                    |            | Instruction/Instructional Suppor  |
| 1505      | Basic Middle Support                    | 10         | 58,294                |                   | (694)                     |                      | Instructional Support   |                                    |            | Instruction/Instructional Suppor  |
| 1009      | Basic Secondary Instruction             | 11         | 599,500               |                   | (7,500)                   |                      | Instruction             |                                    |            | Instruction/Instructional Suppor  |
| 1507      | Basic Secondary Support                 | 11         | 46,904                |                   | 496                       |                      | Instructional Support   |                                    |            | Instruction/Instructional Suppor  |
| 1065      | Beaumont Magnet                         | 30         | 18,125                |                   | (1,812)                   |                      | Instruction             |                                    |            | Instruction/Instructional Suppor  |
| 1011      | Business Education                      | 12         | 93,417                |                   | (18,684)                  |                      | Instruction             |                                    |            | Instruction/Instructional Suppor  |
| 1083      | Career & Technical Instruction          | 37         | 13,627,524            | (950,000)         |                           | 12,592,484           |                         | 20                                 |            | Instruction/Instructional Suppor  |
| 1569      | Career & Technical Support              | 38         | 681,807               | (000,000)         | (120,500)                 | , ,                  | Instructional Support   | 1                                  | 1          | Instruction/Instructional Suppor  |
| 3005      | Central & Other                         | 68         | 189,962               |                   | (75,000)                  |                      | Central & Other         | 1                                  |            | Instruction/Instructional Suppor  |
| 1027      | Choral Music Instruction                | 18         | 52,850                |                   | (10,000)                  |                      | Instruction             |                                    |            | Instruction/Instructional Suppor  |
| 1521      | Choral Music Support                    | 18         | 12,020                |                   | Ő                         |                      | Instructional Support   |                                    |            | Instruction/Instructional Suppor  |
| 1581      | Curriculum & Accountability             | 54         | 25,286                |                   | 0                         |                      | Student Support         |                                    |            | Instruction/Instructional Suppor  |
| 1053      | Driver's Education Instruction          | 27         | 137,300               |                   | 0                         |                      | Instruction             |                                    |            | Instruction/Instructional Suppor  |
| 1539      |                                         | 27         | 2,287                 |                   | 0                         |                      | Instructional Support   |                                    |            |                                   |
|           | Driver's Education Support              |            |                       |                   | -                         |                      |                         |                                    |            | Instruction/Instructional Support |
| 1031      | Elementary School Reading               | 20         | 117,970               |                   | (11,797)<br>0             |                      | Instruction             |                                    |            | Instruction/Instructional Support |
| 1097      | Excellence Through Literacy             | 40         | 395,701               |                   | •                         |                      | Instruction             |                                    |            | Instruction/Instructional Suppor  |
| 1043      | General School                          | 41         | 530,000               |                   | (100,000)                 |                      | Instructional Support   |                                    |            | Instruction/Instructional Support |
| 1067      | Green Magnet                            | 30         | 20,325                |                   | (2,032)                   |                      | Instruction             |                                    |            | Instruction/Instructional Support |
| 1585      | Guidance                                | 56         | 129,330               |                   | 0                         |                      | Student Support         |                                    |            | Instruction/Instructional Suppor  |
| 1019      | Health Education                        | 14         | 5,000                 |                   | 0                         |                      | Instruction             |                                    |            | Instruction/Instructional Support |
| 1575      | Health Services                         | 51         | 1,654,480             |                   | (20,700)                  |                      | Student Support         |                                    |            | Instruction/Instructional Support |
| 1537      | High School Health/Wellness             | 44         | 22,595                |                   | 0                         |                      | Instructional Support   |                                    |            | Instruction/Instructional Support |
| 1561      | Instruction Program                     | 45         | 35,500                |                   | 0                         |                      | Instructional Support   |                                    |            | Instruction/Instructional Support |
| 1565      | Instructional Staff Development         | 47         | 150,863               |                   | 0                         |                      | Instructional Support   |                                    |            | Instruction/Instructional Support |
| 1039      | Instrumental Music Instruction          | 24         | 33,200                |                   | 0                         |                      | Instruction             |                                    |            | Instruction/Instructional Support |
| 1531      | Instrumental Music Support              | 24         | 13,550                |                   | 0                         |                      | Instructional Support   |                                    |            | Instruction/Instructional Support |
| 1021      | Kindergarten                            | 15         | 80,000                |                   | (8,000)                   |                      | Instruction             |                                    |            | Instruction/Instructional Suppor  |
| 1023      | Language Arts Instruction               | 16         | 46,600                |                   | 0                         |                      | Instruction             |                                    |            | Instruction/Instructional Support |
| 1517      | Language Arts Support                   | 16         | 7,600                 |                   | 0                         |                      | Instructional Support   |                                    |            | Instruction/Instructional Support |
| 1563      | Libraries/Audio-Visual                  | 46         | 531,517               |                   | (28,725)                  |                      | Instructional Support   |                                    |            | Instruction/Instructional Support |
| 1049      | Materials Center                        | 26         | 159,050               |                   | (41,050)                  | 118,000              | Instruction             |                                    |            | Instruction/Instructional Support |
| 1025      | Math Instruction                        | 17         | 91,100                |                   | 0                         | 91,100               | Instruction             |                                    |            | Instruction/Instructional Support |
| 1519      | Math Support                            | 17         | 3,050                 |                   | 0                         | 3,050                | Instructional Support   |                                    |            | Instruction/Instructional Support |
| 1095      | Middle School Reading                   | 20         | 56,250                |                   | (5,319)                   |                      | Instruction             |                                    |            | Instruction/Instructional Suppor  |
| 1041      | Nutritional Education Instruction       | 25         | 1,500                 |                   | 0                         |                      | Instruction             |                                    |            | Instruction/Instructional Suppor  |
| 1533      | Nutritional Education Support           | 25         | 2,120                 |                   | 0                         |                      | Instructional Support   |                                    |            | Instruction/Instructional Suppor  |
|           | Office Of Principal                     | 57         | 27,726,902            | (425,000)         | ) (124,698)               |                      | School Administration   | 2                                  | 11         | Instruction/Instructional Suppor  |

## Work in Progress

|                   | Jtlization                                  |          | Base Budget                         | Staffing            | Proposed<br>Departmental              | Base Budget                 |                           | Budge          | ted        |                                   |
|-------------------|---------------------------------------------|----------|-------------------------------------|---------------------|---------------------------------------|-----------------------------|---------------------------|----------------|------------|-----------------------------------|
| Account<br>Number |                                             | Page #   | Base Budget<br>Before<br>Reductions | Ratio<br>Reductions | Additions<br>(Reductions)             | After<br>Reductions         |                           | Reduction in   | Positions  |                                   |
|                   | Department / Area                           |          |                                     |                     |                                       |                             | Budget Section            | Certified C    | Classified | Area of Utilization               |
| 1577              | Other Student Support/Pupil Personnel       | 52       | 8,163,776                           |                     | (115,600)                             | 8,048,176                   | Student Support           | 1              |            | Instruction/Instructional Support |
| 4503              | Other Uses - Case Manager                   | 74       | 33,347                              |                     | (635)                                 | 32,712                      | Other Charges             |                |            | Instruction/Instructional Support |
| 4503              | Other Uses - Coordinated Health Svcs        | 74       | 15,000                              |                     | 0                                     |                             | Other Charges             |                |            | Instruction/Instructional Support |
| 4503              | Other Uses - Family Resource Center         | 74       | 25,000                              |                     | 0                                     | 25,000                      | Other Charges             |                |            | Instruction/Instructional Support |
| 4503              | Other Uses - GED Testing                    | 74       | 91,500                              |                     | (11,000)                              | 80,500                      | Other Charges             |                |            | Instruction/Instructional Support |
| 4503              | Other Uses - Health Services                | 74       | 25,000                              |                     | 0                                     | 25,000                      | Other Charges             |                |            | Instruction/Instructional Support |
| 4503              | Other Uses - PreK Grant Pass-thru           | 74       | 1,733,990                           | 0                   | (92,290)                              | 1,641,700                   | Other Charges             |                |            | Instruction/Instructional Support |
| 1029              | Physical Education Instruction              | 19       | 27,500                              |                     | 0                                     | 27,500                      | Instruction               |                |            | Instruction/Instructional Support |
| 1523              | Physical Education Support                  | 19       | 17,062                              |                     | 0                                     |                             | Instructional Support     |                |            | Instruction/Instructional Support |
| 1075              | Project Grad                                | 32       | 1,781,623                           |                     | (272,183)                             | 1,509,440                   | Instruction               |                |            | Instruction/Instructional Support |
| 1579              | Pupil Personnel                             | 53       | 25,388                              |                     | 0                                     | 25,388                      | Student Support           |                |            | Instruction/Instructional Support |
| 1001              | Regular Instruction                         | 6        | 175,049,407                         | (2,200,000)         | 1,756,213                             | 174,605,620                 | Instruction               | 14             |            | Instruction/Instructional Support |
| 1557              | Regular Instructional Support               | 7        | 12,379,538                          |                     | (195,522)                             |                             | Instructional Support     | 1              | 6          | Instruction/Instructional Suppor  |
| 1535              | Research & Evaluation                       | 43       | 22,300                              |                     | 0                                     |                             | Instructional Support     |                |            | Instruction/Instructional Support |
| 1063              | Sarah Moore Greene Magnet                   | 30       | 23,600                              |                     | (2,360)                               | 21,240                      | Instruction               |                |            | Instruction/Instructional Support |
| 1033              | Science Instruction                         | 21       | 124,167                             |                     | 0                                     | 124,167                     | Instruction               |                |            | Instruction/Instructional Support |
| 1525              | Science Support                             | 21       | 20,641                              |                     | 0                                     | 20,641                      | Instructional Support     |                |            | Instruction/Instructional Support |
| 1057              | Section 504 Instruction                     | 29       | 15,500                              |                     | 0                                     | 15,500                      | Instruction               |                |            | Instruction/Instructional Support |
| 1543              | Section 504 Support                         | 29       | 4,775                               |                     | 0                                     | 4,775                       | Instructional Support     |                |            | Instruction/Instructional Support |
| 1035              | Social Studies Instruction                  | 22       | 50,100                              |                     | 0                                     | 50,100                      | Instruction               |                |            | Instruction/Instructional Support |
| 1527              | Social Studies Support                      | 22       | 3,930                               |                     | 0                                     | 3,930                       | Instructional Support     |                |            | Instruction/Instructional Support |
| 1081              | Special Education Instruction               | 35       | 31,574,694                          |                     | (14,500)                              | 31,560,194                  | Instruction               |                |            | Instruction/Instructional Suppor  |
| 1567              | Special Education Support                   | 36       | 7,914,667                           |                     | (159,000)                             | 7,755,667                   | Instructional Support     |                |            | Instruction/Instructional Suppor  |
| 1069              | Student Assistance Services                 | 31       | 700                                 |                     | 0                                     |                             | Instruction               |                |            | Instruction/Instructional Suppor  |
| 1589              | Summer School                               | 49       | 136,037                             |                     | 0                                     | 136,037                     | Instructional Support     |                |            | Instruction/Instructional Suppor  |
| 1055              | System-Wide Screening Instruction           | 28       | 7,300                               |                     | 0                                     | 7,300                       | Instruction               |                |            | Instruction/Instructional Suppor  |
| 1541              | System-Wide Screening Support               | 28       | 28,310                              |                     | 0                                     | 28,310                      | Instructional Support     |                |            | Instruction/Instructional Suppor  |
| 1085              | T & I Instruction                           | 39       | 230,724                             |                     | (11,500)                              | 219,224                     | Instruction               |                |            | Instruction/Instructional Suppor  |
| 1037              | Talented & Gifted Instruction               | 23       | 24,440                              |                     | (3,261)                               | 21,179                      | Instruction               |                |            | Instruction/Instructional Suppor  |
| 1529              | Talented & Gifted Support                   | 23       | 8,170                               |                     | 0                                     | 8,170                       | Instructional Support     |                |            | Instruction/Instructional Suppor  |
| 1583              | Transfer Department                         | 55       | 203,160                             |                     | (11,400)                              | 191,760                     | Student Support           |                |            | Instruction/Instructional Support |
| 1077              | Urban Schools                               | 33       | 43,675                              |                     | (4,368)                               | 39,307                      | Instruction               |                |            | Instruction/Instructional Support |
| 1061              | Vine Magnet                                 | 30       | 33,200                              |                     | (3,320)                               | 29,880                      | Instruction               |                |            | Instruction/Instructional Suppor  |
| 1017              | World Languages Instruction                 | 13       | 14,500                              |                     | 0                                     | 14,500                      | Instruction               |                |            | Instruction/Instructional Suppor  |
| 1513              | World Languages Support                     | 13       | 7,100                               |                     | 0                                     | 7,100                       | Instructional Support     |                |            | Instruction/Instructional Suppor  |
|                   | Instruction/Instructional Support           |          | 293,053,900                         | (3,575,000)         | (159,151)                             | 289,319,749                 |                           | 43             | 19         | Instruction/Instructional Support |
|                   |                                             |          | 79.20%                              | -1.                 | .3%                                   | 79.80%                      |                           |                |            |                                   |
| 2001              | Board of Ed - Space Costs                   | 58       | 353,092                             |                     | 140,000                               | 402.002                     | General Administration    |                |            | Operations & Maintenance          |
| 3505              | Facilities                                  | 65       | 506,390                             |                     | (57,500)                              |                             | Operations & Maintenance  |                | 1          | Operations & Maintenance          |
| 3503              |                                             | 64       | ,                                   |                     | 1 1 1 1 1 1 1 1 1 1 1 1 1 1 1 1 1 1 1 |                             | Operations & Maintenance  |                | 9          | •                                 |
|                   | Maintenance of Plant                        |          | 10,597,814                          |                     | (768,515)                             |                             |                           |                |            | Operations & Maintenance          |
| 3501              | Operation of Plant                          | 63       | 26,767,808                          |                     | (946,850)                             |                             | Operations & Maintenance  |                | 36         | Operations & Maintenance          |
| 3003              | Security                                    | 62<br>61 | 1,399,754                           |                     | (2,058)                               |                             | Operations & Maintenance  |                |            | Operations & Maintenance          |
| 3001              | Warehouse                                   | 01       | 310,019                             |                     | (11,750)                              |                             | Business Administration   |                | 40         | Operations & Maintenance          |
|                   | Operations & Maintenance                    |          | <b>39,934,877</b><br>10.79%         | 4                   | (1,646,673)<br>.1%                    | <b>38,288,204</b><br>10.56% |                           |                | 46         | Operations & Maintenance          |
|                   |                                             |          | 10.1378                             |                     |                                       | 10.00%                      |                           |                |            |                                   |
| 001-4009          | Student Transportation                      | 72-73    | 14,044,156                          |                     | (829,000)<br>.9%                      |                             | Transportation            |                |            | Student Transportation            |
|                   |                                             |          | 3.80%                               | -0.                 | .9%                                   | 3.65%                       | ,                         |                |            |                                   |
| 3007              | Technology                                  | 69       | 6,009,701                           |                     | (558,000)                             |                             | Central & Other           |                | 5          | Technology                        |
|                   |                                             |          | 1.62%                               | -9.                 | .3%                                   | 1.50%                       | •                         |                |            |                                   |
|                   | Subtotal                                    |          | 370,000,000                         | (3,575,000)         | (3,881,000)                           | 362,544,000                 |                           | 44             | 74         |                                   |
|                   | Entimated Eixed Increases                   |          | 100.00%                             | -2                  | .0%                                   | 100.00%                     |                           | 118            |            |                                   |
|                   | Estimated Fixed Increases:                  |          |                                     |                     |                                       | <b>-</b>                    |                           |                |            |                                   |
|                   | Step Increases - Certified                  |          |                                     |                     |                                       | 2,950,000                   | Budgeted I                | Reduction in P | ositions   |                                   |
|                   | Step Increases - Classified                 |          |                                     |                     |                                       | 900,000                     |                           |                |            |                                   |
|                   | Salary Increase (from FY08-09)              |          |                                     |                     |                                       | 2,750,000                   |                           | Certified C    | Classified |                                   |
|                   | Retirement (closed Defined Benefit Plan)    |          |                                     |                     |                                       | 650,000                     |                           |                |            |                                   |
|                   | Health Insurance (increase in participants) |          |                                     |                     |                                       | 1,400,000                   | School Lev                |                | 11         |                                   |
|                   | · · · · · /                                 |          |                                     |                     |                                       |                             |                           |                |            |                                   |
|                   | Utilities<br>Debt Subsidy Increase          |          |                                     |                     |                                       | 2,450,000<br>1,230,000      | System-wi<br>Central Offi |                | 45<br>18   |                                   |