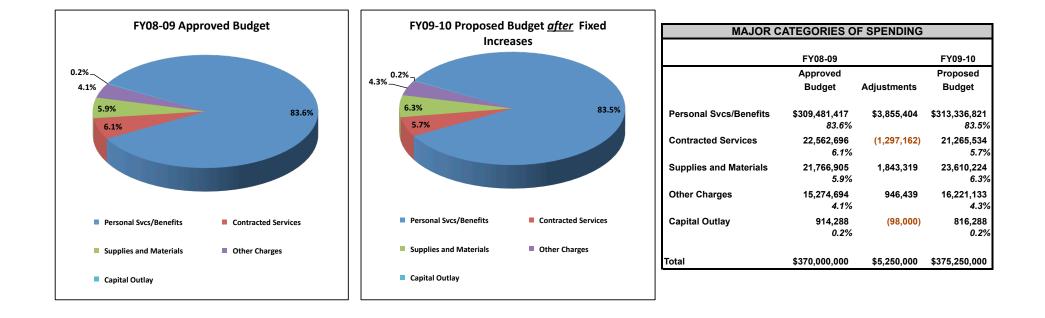

# COMPARISON OF FY08-09 APPROVED BUDGET vs FY09-10 PROPOSED BUDGET (<u>after</u> Fixed Increases) MAJOR CATEGORY LEVEL

| Knox County Schools General Purpose School F<br>FY 2009-2010 Budget Workpaper Summary | und    |             |            |              | Work in Progress |            |       |           |              |
|---------------------------------------------------------------------------------------|--------|-------------|------------|--------------|------------------|------------|-------|-----------|--------------|
|                                                                                       |        |             |            | Proposed     |                  |            |       |           |              |
|                                                                                       |        | Base Budget | Staffing   | Departmental | Base Budget      | Total      |       | Pote      | ential       |
| Account                                                                               |        | Before      | Ratio      | Additions    | After            | Net        |       | Reduction | in Positions |
| Number Department / Area                                                              | Page # | Reductions  | Reductions | (Reductions) | Reductions       | Reductions | % Cut | Certified | Classified   |
|                                                                                       |        |             |            |              |                  |            |       |           |              |